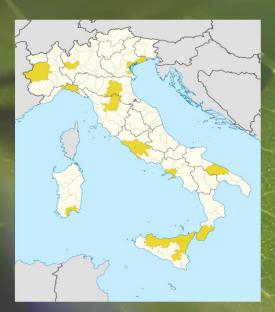

## "Parco Italia"

22 million trees in 14 Italian Metropolitan Areas

Co-financed by the Connecting Europe Facilities of the European Union