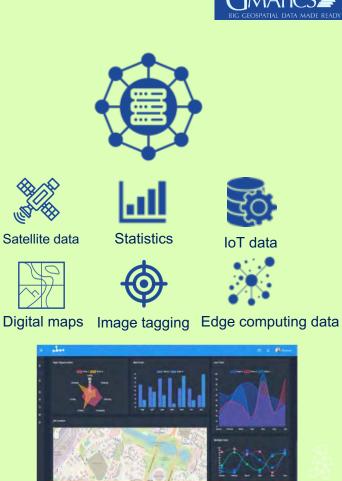

# Service upscale with HPC

 Hundreds and thousands of processing nodes to scale-up service at continental scale

• Capability of handling and harmonizing very different datasets with different formats

- Cooperative user data access management (Public, Industry, Academy)
- Data-lake easy search and access to information

*GMATICS know-how and capabilities* 