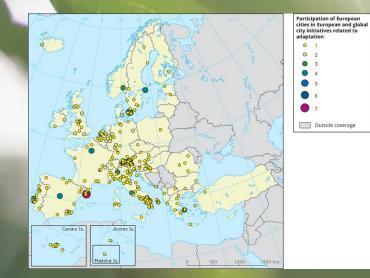

## *"Europe city park"*

650 European cities participating in initiatives related to adaptation

Earth Observation and Geospatial Information to improve urban resilience and citizens' quality of life in our cities